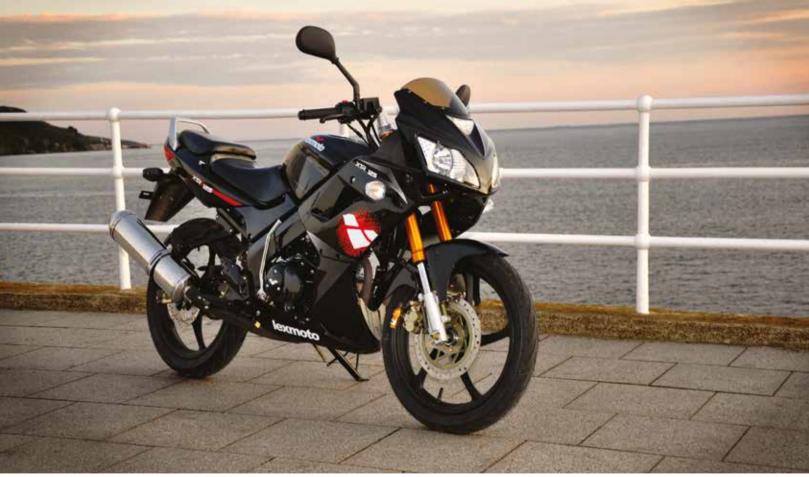

The Lexmoto XTRS entered the range trying to fill the shoes of the fantastic Lexmoto XTR. Using our experience we added the CBB balance shaft engine to the model to smooth the riding experience for the rider. It has been unbeatable in terms of value ever since. Featuring a sleek desirable design and the efficient and reliable 4t motor the XTRS offers you so much bike for so little cost. Having bested even premium priced opposition in UK magazine group tests the XTRS continues to build a loyal following.