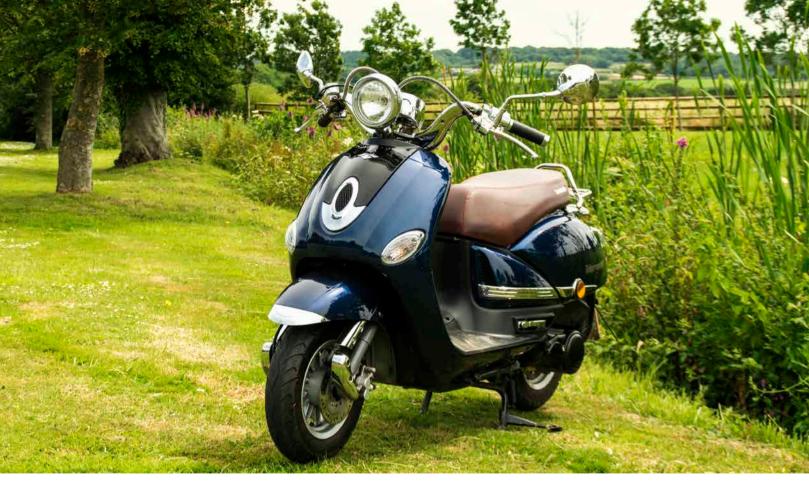

lexmoto

www.lexmoto.co.uk

The Lexmoto Verona provides Classic retro styling for a simply brilliant price! Built with a reliable 4 stroke motor which delivers great fuel economy and fantastic performance you can be assured of an enjoyable ride. The Verona offers a comfortable seating position which is easy to handle and fun to ride. With practical features such as a luggage rack and under seat storage the Verona lends itself as a not only stylish but practical option!