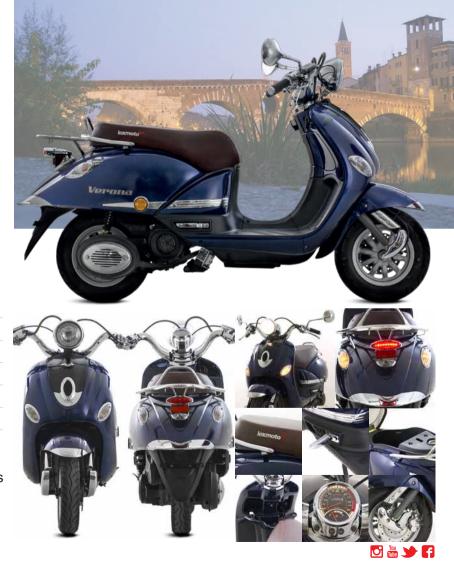

lexmoto

www.lexmoto.co.uk

The Lexmoto Verona provides Classic retro styling for a simply brilliant price! Built with a reliable 4 stroke motor which delivers great fuel economy and fantastic performance you can be assured of an enjoyable ride. The Verona offers a comfortable seating position which is easy to handle and fun to ride. With practical features such as a luggage rack and under seat storage the Verona lends itself as a not only stylish but practical option!

| E3 EURO 3        | L LEARNER<br>LEGAL | GREAT MPG                      | UNDERSEAT ADDITIONAL     |
|------------------|--------------------|--------------------------------|--------------------------|
| 0                |                    | LUGGAGE 4STROKE<br>ACK 4STROKE | FUEL                     |
| FREE             | APPROVED           |                                | NEW MODEL                |
| Capacity         | 125cc              | Engine Type                    | 4 Stroke Single Cylinder |
| Max Power        | 6.3 kW @ 7500 rpm  | Transmission                   | Twist & Go               |
| Top Speed        | 52 mph             | Engine Brand                   | 152QMI-A                 |
| Front Suspension | Trailing Arm       | Rear Suspension                | Twin Shock               |

Front Tyre 3.50x10 Max Load 260 kg

Seat Height 780 mm

Dimensions (LxWxH) 1870 x 890 x 1100 mm

Rear Tyre 3.50x10

Wheelbase 1280 mm

visit www.lexmoto.co.uk for full details

scan with your smartphone