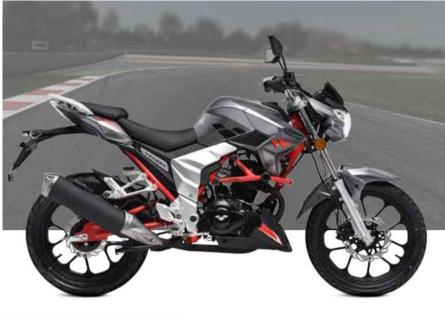

## lexmoto VENOMSE

The Lexmoto Venom has become the must have bike for new riders! We now Bring you the Special Edition (SE). With stylish design which saw it achieve the status as the first motorcycle winner of the Canton Design awards and backed with an ultra-smooth 4 stroke CBB Balance shaft engine it is hard to dispute the presence of the Lexmoto Venom. The unique design offers an array of stylish features such as a mono rear shock frame and broad tank which portrays a much larger vehicle. The Venom features a clear digital speedometer and an intuitive pillion handle system that can adapt into a luggage rack with the use of a small accessory. The handling is aided with a front and rear disc brake combination which produces fantastic stopping power when you need it! An additional feature which is sure to turn heads is the implementation of an MP3 player and speakers which enable you to listen to your favourite songs via a USB or MicroSD card, controlled via a panel on top of the fuel tank. The Special Edition sees a new Red frame with Crash bars pre-installed to ensure not only a great look but an extra element of safety. With a new Gunmetal colour scheme the Venom just became a whole lot more desirable!