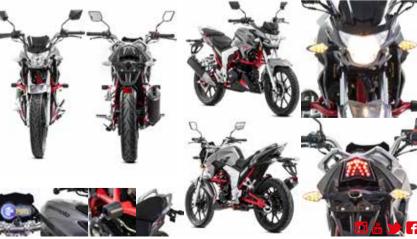

## lexmoto VENOMSE

The Lexmoto Venom has become the must have bike for new riders! We now Bring you the Special Edition (SE). With stylish design which saw it achieve the status as the first motorcycle winner of the Canton Design awards and backed with an ultra-smooth 4 stroke CBB Balance shaft engine it is hard to dispute the presence of the Lexmoto Venom. The unique design offers an array of stylish features such as a mono rear shock frame and broad tank which portrays a much larger vehicle. The Venom features a clear digital speedometer and an intuitive pillion handle system that can adapt into a luggage rack with the use of a small accessory. The handling is aided with a front and rear disc brake combination which produces fantastic stopping power when you need it! An additional feature which is sure to turn heads is the implementation of an MP3 player and speakers which enable you to listen to your favourite songs via a USB or MicroSD card, controlled via a panel on top of the fuel tank. The Special Edition sees a new Red frame with Crash bars pre-installed to ensure not only a great look but an extra element of safety. With a new Gunmetal colour scheme the Venom just became a whole lot more desirable!