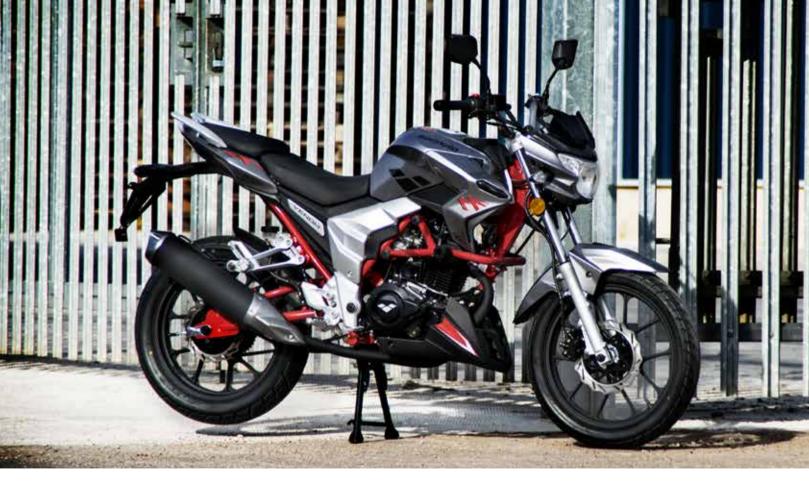

## lexmoto VENOMSE

The Lexmoto Venom has become the must have bike for new riders! We now Bring you the Special Edition (SE). With stylish design which saw it achieve the status as the first motorcycle winner of the Canton Design awards and backed with an ultra-smooth 4 stroke CBB Balance shaft engine it is hard to dispute the presence of the Lexmoto Venom. The unique design offers an array of stylish features such as a mono rear shock frame and broad tank which portrays a much larger vehicle. The Venom features a clear digital speedometer and an intuitive pillion handle system that can adapt into a luggage rack with the use of a small accessory. The handling is aided with a front and rear disc brake combination which produces fantastic stopping power when you need it! An additional feature which is sure to turn heads is the implementation of an MP3 player and speakers which enable you to listen to your favourite songs via a USB or MicroSD card, controlled via a panel on top of the fuel tank. The Special Edition sees a new Red frame with Crash bars pre-installed to ensure not only a great look but an extra element of safety. With a new Gunmetal colour scheme the Venom just became a whole lot more desirable!