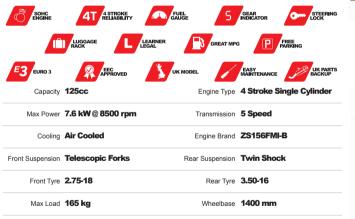

## lexmoto langer

The Lexmoto Ranger possesses a high degree of quality which surprises many when you advise of the bikes origins. Even more so when you advise the price! It's clear to see why the high spec Ranger has become a benchmark for not only Chinese quality, but Industry quality. With an inclusive odometer display and an accessible and comfortable riding position the Ranger can't help but be admired not only for its premium finish but its enjoyable riding nature. If you are looking for a high degree of quality that surpasses its cost then the Ranger is a marvel to behold.



Seat Height 720 mm

Dimensions (LxWxH) 2176 x 897 x 1100 mm