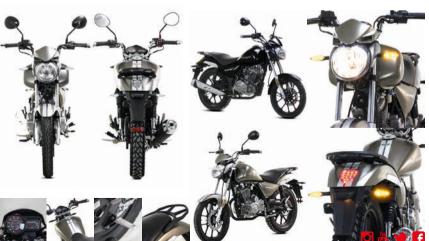

## Oregon

If you want the styling of a cruiser with comfortable commuter credentials then the Oregon is going to be the bike for you! The model uses a reliable 4 stroke overhead cam engine which provides a smooth and enjoyable riding experience. The model uses telescopic front suspension and a twin shock rear which delivers stable handling. When combined with the disc brake front and drum brake rear the Oregon is sure to inspire confidence from new riders. With modern design elements and a superb quality of finish the Oregon is sure to turn heads and inspire many adventures.