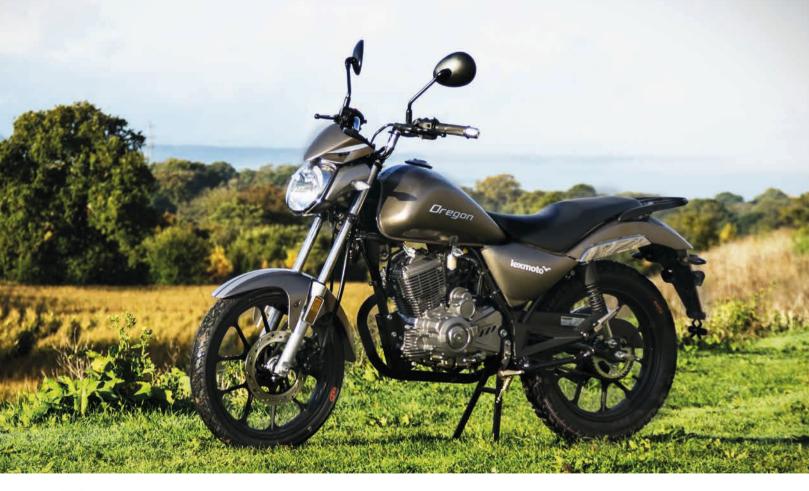

## Oregon

If you want the styling of a cruiser with comfortable commuter credentials then the Oregon is going to be the bike for you! The model uses a reliable 4 stroke overhead cam engine which provides a smooth and enjoyable riding experience. The model uses telescopic front suspension and a twin shock rear which delivers stable handling. When combined with the disc brake front and drum brake rear the Oregon is sure to inspire confidence from new riders. With modern design elements and a superb quality of finish the Oregon is sure to turn heads and inspire many adventures.