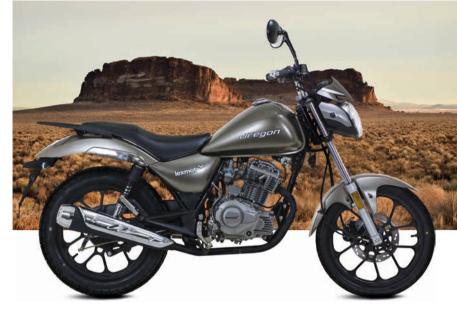

## Oregon

If you want the styling of a cruiser with comfortable commuter credentials then the Oregon is going to be the bike for you! The model uses a reliable 4 stroke overhead cam engine which provides a smooth and enjoyable riding experience. The model uses telescopic front suspension and a twin shock rear which delivers stable handling. When combined with the disc brake front and drum brake rear the Oregon is sure to inspire confidence from new riders. With modern design elements and a superb quality of finish the Oregon is sure to turn heads and inspire many adventures.