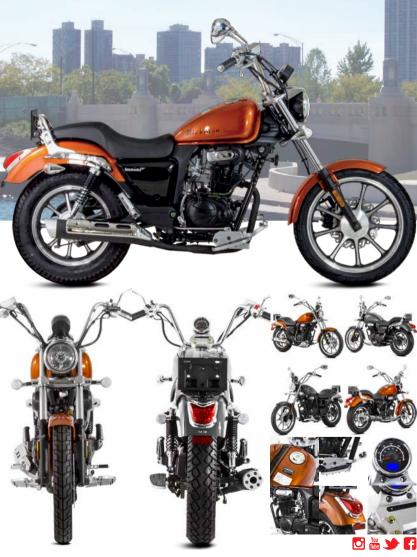

## 

Experience the freedom of the open road with the Lexmoto Michigan. Offering superior build quality from a manufacturer associated with Harley Davidson the Michigan provides a fantastic package for the learner legal market. With sportster style looks and a relaxed seating position the Michigan provides a great mixture of attractive design and ergonomics. With finishing touches such as Footboards and LED indicators the premium finish is immediately clear. The motorcycle is powered by a 4 stroke single cylinder engine with balance shaft for the optimum mix of comfort and performance whilst ensuring maximum reliability. Check out the Michigan to see how good motorcycling can be!