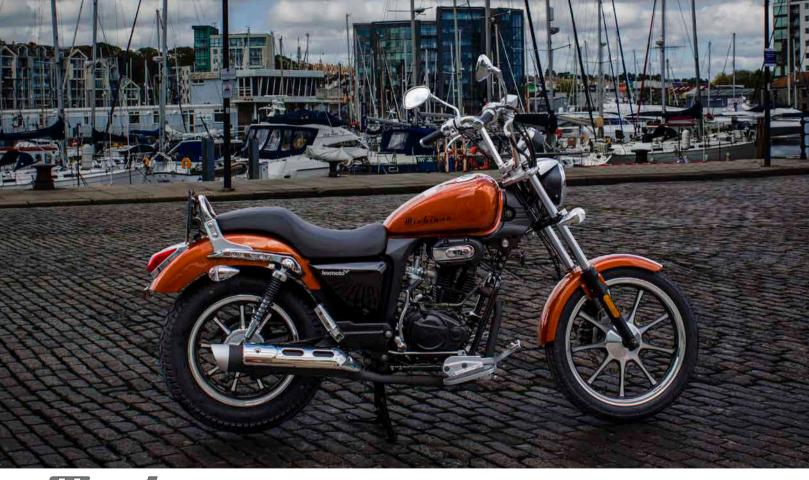

## 

Experience the freedom of the open road with the Lexmoto Michigan. Offering superior build quality from a manufacturer associated with Harley Davidson the Michigan provides a fantastic package for the learner legal market. With sportster style looks and a relaxed seating position the Michigan provides a great mixture of attractive design and ergonomics. With finishing touches such as Footboards and LED indicators the premium finish is immediately clear. The motorcycle is powered by a 4 stroke single cylinder engine with balance shaft for the optimum mix of comfort and performance whilst ensuring maximum reliability. Check out the Michigan to see how good motorcycling can be!