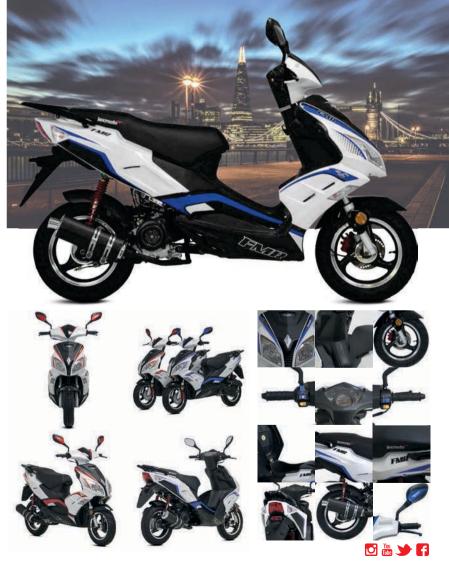

## lexmoto

The FMR sets the standard for Sports Scooters. Available with a 4 stroke motor on both the 50cc and 125cc models, the FMR continues to build on the success of it's predecessors by offering reliability and ease of use in a package which represents exceptional value. The bike features great handling and race inspired design to compliment the pokey 4t motor and great fuel economy all in one scooter. If you're looking for a scooter that offers desirable design with performance that's beyond skin deep then the FMR is a choice you'll be glad you made!