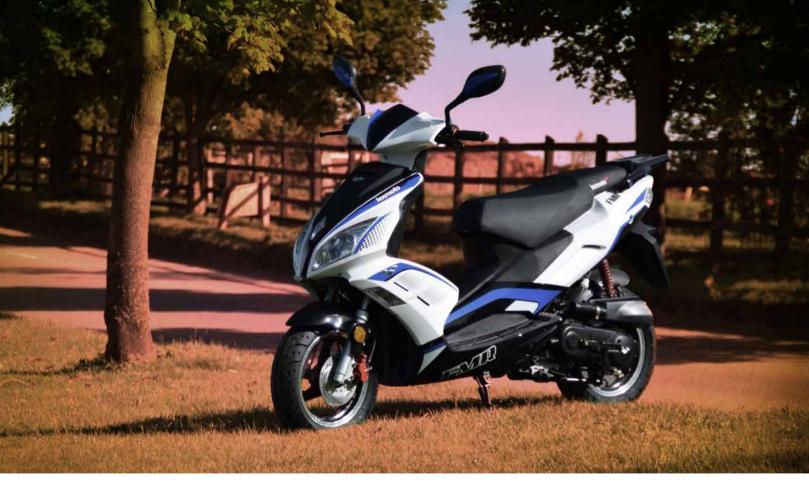

## lexmoto

The FMR sets the standard for Sports Scooters. Available with a 4 stroke motor on both the 50cc and 125cc models, the FMR continues to build on the success of it's predecessors by offering reliability and ease of use in a package which represents exceptional value. The bike features great handling and race inspired design to compliment the pokey 4t motor and great fuel economy all in one scooter. If you're looking for a scooter that offers desirable design with performance that's beyond skin deep then the FMR is a choice you'll be glad you made!